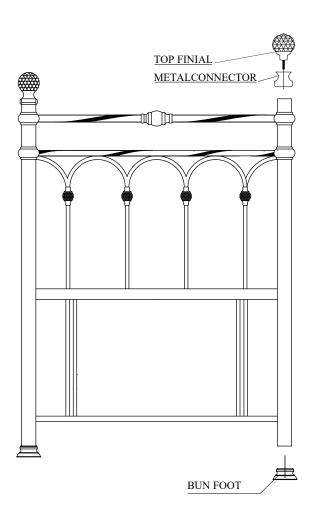

# Fittings and parts checklist

| Item      | Descripton      | Sketch | Qty  |
|-----------|-----------------|--------|------|
| 1         | HEADBOARD       |        | 1pc  |
| 2         | METAL CONNECTOR |        | 2pcs |
| 3         | BUN FOOT        |        | 2pcs |
| 4         | TOP FINIAL      |        | 2pcs |
| Page: 1/2 |                 |        |      |