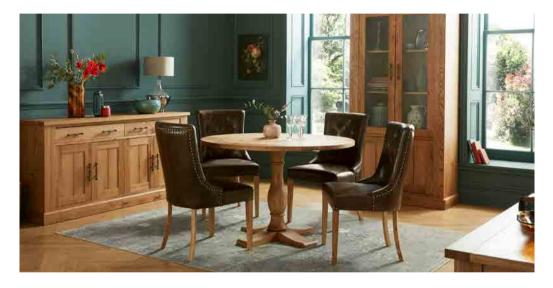

## WESTBURY RUSTIC OAK

Westbury dining is a striking example of a sturdy, versatile and stylish casual dining range that is beautifully made using rustic American solid oak and veneers in a rich oiled finish. Central to the dining table options is one that is cleverly engineered to store two leaves, allowing up to 10 seating positions when fully extended. Create your own distinctive look with the choice of either classic "X" back wooden chairs or beautifully stitched and buttoned upholstered chairs with studded detail in either vintage tan or espresso faux leathers. Quality touches such as bespoke handles, classically styled turned legs and Blum soft-closing drawer runners finally defines this modern update on a timeless classic.