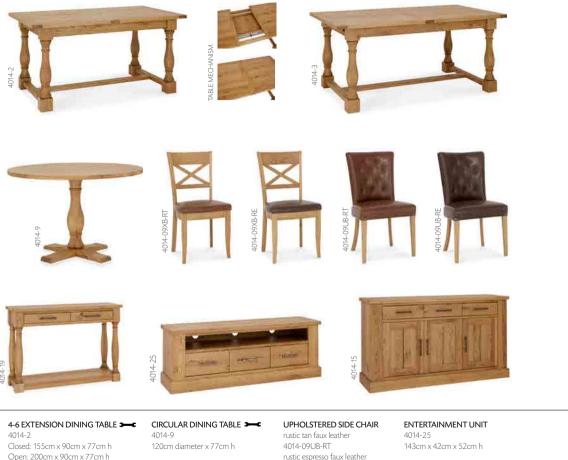

## WESTBURY RUSTIC OAK

Westbury dining is a striking example of a sturdy, versatile and stylish casual dining range that is beautifully made using rustic American solid oak and veneers in a rich oiled finish. Central to the dining table options is one that is cleverly engineered to store two leaves, allowing up to 10 seating positions when fully extended. Create your own distinctive look with the choice of either classic "X" back wooden chairs or beautifully stitched and buttoned upholstered chairs with studded detail in either vintage tan or espresso faux leathers. Quality touches such as bespoke handles, classically styled turned legs and Blum soft-closing drawer runners finally defines this modern update on a timeless classic.

X- BACK CHAIR 4014-09XB-RT Closed: 175cm x 100cm x 77cm h rustic espresso faux leather 1 leaf: 220cm x 100cm x 77cm h 4014-09XB-RE 2 leaves: 265cm x 100cm x 77cm h 48cm x 60cm x 96cm h

4014-3

50cm x 62cm x 93cm h

rustic espresso faux leather 4014-09UB-RE

4014-15 150cm x 48cm x 87cm h

CONSOLE TABLE ----

4014-19 110cm x 37cm x 77cm h **3 DOOR SIDEBOARD** 

LAMP TABLE 4014-04 48cm x 44cm x 55cm h