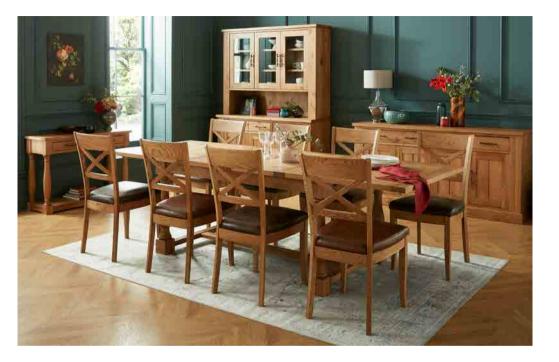

## WESTBURY RUSTIC OAK

Westbury dining is a striking example of a sturdy, versatile and stylish casual dining range that is beautifully made using rustic American solid oak and veneers in a rich oiled finish. Central to the dining table options is one that is cleverly engineered to store two leaves, allowing up to 10 seating positions when fully extended. Create your own distinctive look with the choice of either classic "X" back wooden chairs or beautifully stitched and buttoned upholstered chairs with studded detail in either vintage tan or espresso faux leathers. Quality touches such as bespoke handles, classically styled turned legs and Blum soft-closing drawer runners finally defines this modern update on a timeless classic.