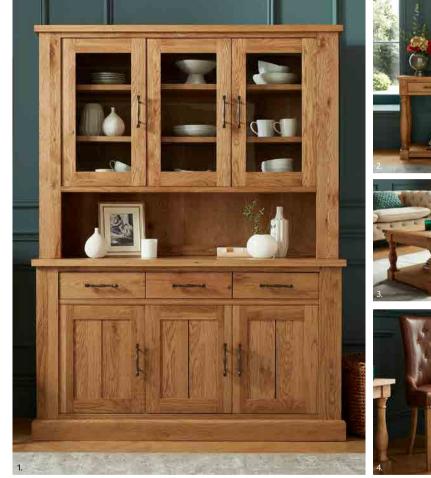

#### 1. GLAZED DRESSER 2. CONSOLE TABLE WITH TURNED LEGS DETAIL 3. COFFEE TABLE FEATURE 4. UPHOLSTERED ARM CHAIR IN RUSTIC TAN FAUX LEATHER

Please note, product measurements may vary slightly from those stated within. Our material specification refers to the exterior components. Man-made materials may be used as part of the internal construction.