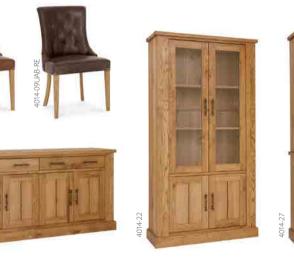

#### UPHOLSTERED ARM CHAIR rustic tan faux leather

4014-09UAB-RT rustic espresso faux leather 4014-09UAB-RE 53cm x 62cm x 93cm h

## 4 DOOR SIDEBOARD 4014-20

# 180cm x 48cm x 87cm h

DISPLAY CABINET 4014-22

and the same in the same

#### 1. GLAZED DRESSER 2. CONSOLE TABLE WITH TURNED LEGS DETAIL 3. COFFEE TABLE FEATURE 4. UPHOLSTERED ARM CHAIR IN RUSTIC TAN FAUX LEATHER

Please note, product measurements may vary slightly from those stated within. Our material specification refers to the exterior components. Man-made materials may be used as part of the internal construction.