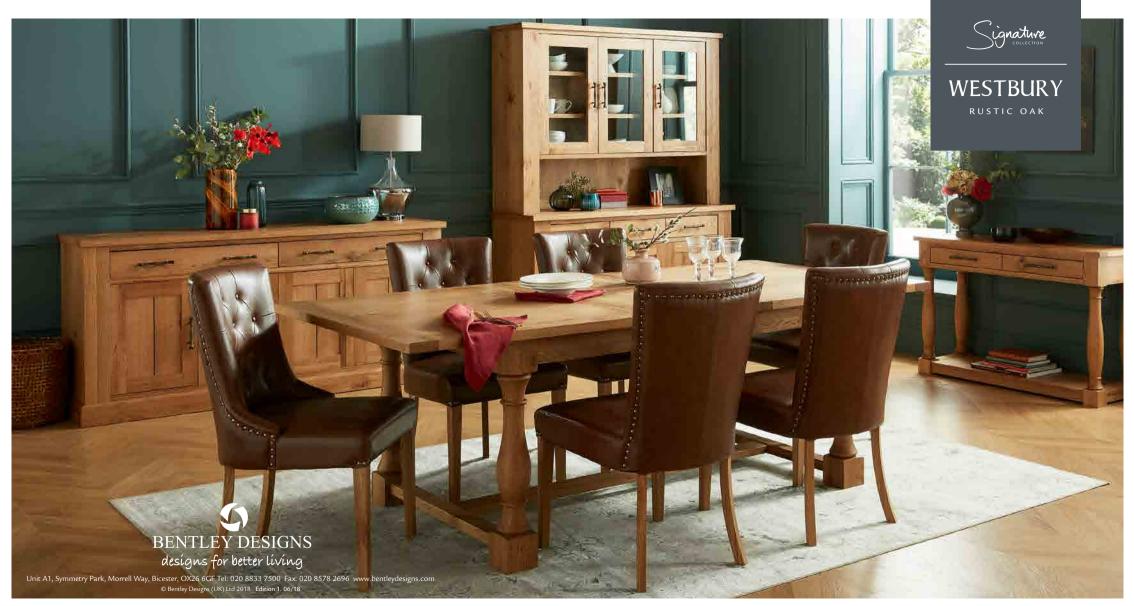

## WESTBURY RUSTIC OAK

Westbury dining is a striking example of a sturdy, versatile and stylish casual dining range that is beautifully made using rustic American solid oak and veneers in a rich oiled finish. Central to the dining table options is one that is cleverly engineered to store two leaves, allowing up to 10 seating positions when fully extended. Create your own distinctive look with the choice of either classic "X" back wooden chairs or beautifully stitched and buttoned upholstered chairs with studded detail in either vintage tan or espresso faux leathers. Quality touches such as bespoke handles, classically styled turned legs and Blum soft-closing drawer runners finally defines this modern update on a timeless classic.