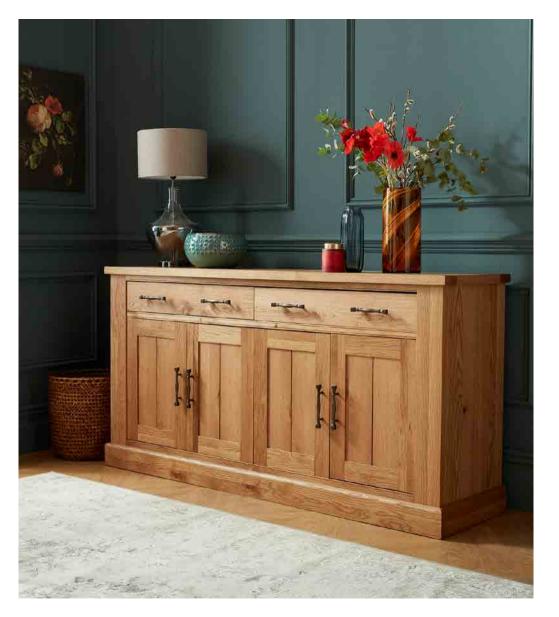

## 4 DOOR SIDEBOARD 4014-20

# 180cm x 48cm x 87cm h

DISPLAY CABINET 4014-22

and the same in the same