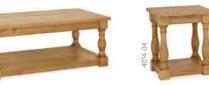

rustic espresso faux leather 4014-09UB-RE

4014-15 150cm x 48cm x 87cm h

CONSOLE TABLE ----

4014-19 110cm x 37cm x 77cm h **3 DOOR SIDEBOARD** 

LAMP TABLE 4014-04 48cm x 44cm x 55cm h

### COFFEE TABLE

4014-05 110cm x 65cm x 43cm h